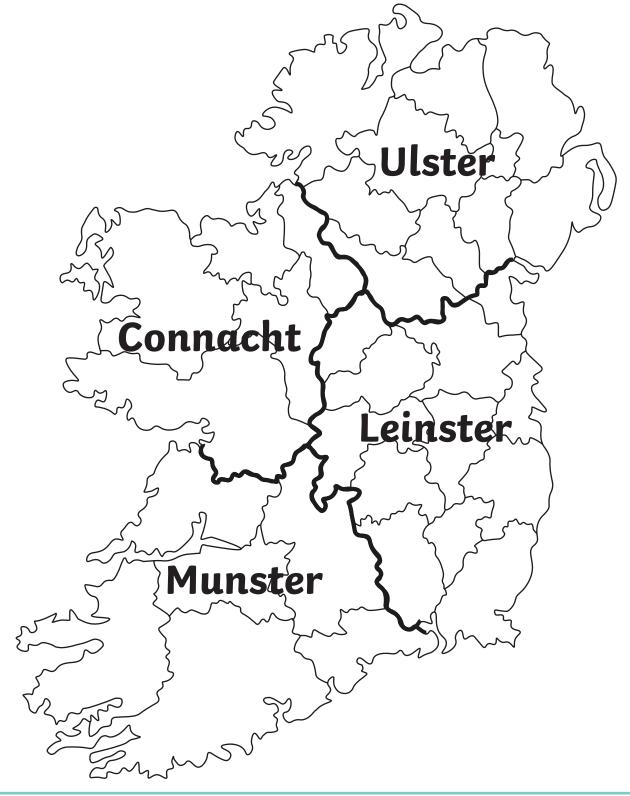

### Task 1

Write the names of the 32 counties of Ireland in the correct locations on the map.

#### Task 3

Now write the names of the counties that belong to each province.

Hint: The number of counties you should have in each province is already listed for you.

| Leinster: | Munster: | Connacht: | Ulster: |
|-----------|----------|-----------|---------|
| 1.        | 1.       | 1.        | 1.      |
| 2.        | 2.       | 2.        | 2.      |
| 3.        | 3.       | 3.        | 3.      |
| 4.        | 4.       | 4.        | 4.      |
| 5.        | 5.       | 5.        | 5.      |
| 6.        | 6.       |           | 6.      |
| 7.        |          |           | 7.      |
| 8.        |          |           | 8.      |
| 9.        |          |           | 9.      |
| 10.       |          |           |         |
| 11.       |          |           |         |
| 12.       |          |           |         |