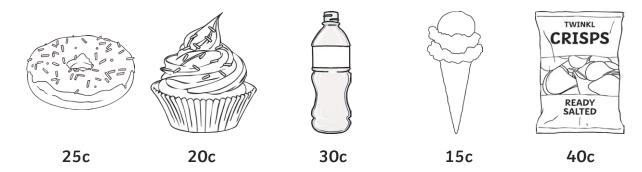

23.

- a) How much is a bun and a cola drink? \_\_\_\_\_
- b) How much is a doughnut and ice-cream? \_\_\_\_\_
- **24.** a) How many buns can I buy with 50c? \_\_\_\_\_
  - b) How much change would I have? \_\_\_\_\_
- 25. Can I buy crisps and a bun if I have 50c?
- **26.** Use a line to match each shape to the correct facts.

| Questions | Answers                                                                                                                                        |
|-----------|------------------------------------------------------------------------------------------------------------------------------------------------|
| 17        | (a) summer<br>(b) 30<br>(c) Wednesday<br>(d) 25 <sup>th</sup>                                                                                  |
| 18        | (a) 30 30<br>(b) 16                                                                                                                            |
| 19        | Square: 4 sides, 4 corners Rectangle: 4 sides, 4 corners Semi-circle: 2 sides 2 corners Circle: 1 side, 0 corners Triangle: 3 sides, 3 corners |
|           | 1. green 2. purple 3. red                                                                                                                      |
| 20        | 4. white 5. blue 6. pink                                                                                                                       |
| 20        | 7. brown 8. black 9. grey  10. orange                                                                                                          |
| 21        | (a) 8<br>(b) Goldfish<br>(c) 7<br>(d) 5                                                                                                        |
| 22        | (a) 46c<br>(b) 37c                                                                                                                             |
| 23        | (a) 50c<br>(b) 40c                                                                                                                             |
| 24        | (a) 2<br>(b) 10c                                                                                                                               |
| 25        | No                                                                                                                                             |