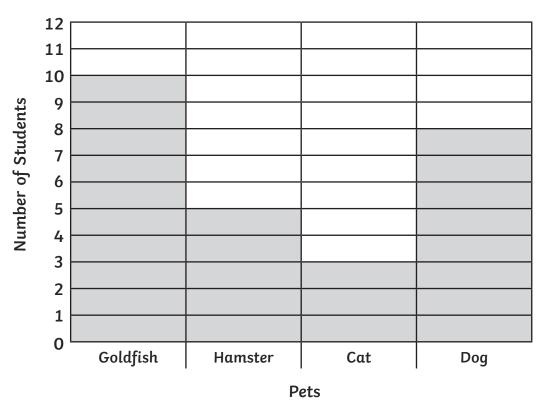

21. The chart shows the number of children in 1st Class who have pets.

Pets in First Class

- a) How many children have a dog? \_\_\_\_\_
- b) Which pet is most popular? \_\_\_\_\_
- c) How many more goldfish are there than cats? \_\_\_\_\_
- b) \_\_\_\_\_ children own a hamster.
- 22. Count the coins.

| Questions | Answers                                                                                                                                        |
|-----------|------------------------------------------------------------------------------------------------------------------------------------------------|
| 17        | (a) summer<br>(b) 30<br>(c) Wednesday<br>(d) 25 <sup>th</sup>                                                                                  |
| 18        | (a) 30 30<br>(b) 16                                                                                                                            |
| 19        | Square: 4 sides, 4 corners Rectangle: 4 sides, 4 corners Semi-circle: 2 sides 2 corners Circle: 1 side, 0 corners Triangle: 3 sides, 3 corners |
|           | 1. green 2. purple 3. red                                                                                                                      |
| 20        | 4. white 5. blue 6. pink                                                                                                                       |
| 20        | 7. brown 8. black 9. grey  10. orange                                                                                                          |
| 21        | (a) 8<br>(b) Goldfish<br>(c) 7<br>(d) 5                                                                                                        |
| 22        | (a) 46c<br>(b) 37c                                                                                                                             |
| 23        | (a) 50c<br>(b) 40c                                                                                                                             |
| 24        | (a) 2<br>(b) 10c                                                                                                                               |
| 25        | No                                                                                                                                             |