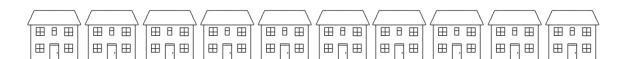

## 20. Follow the instructions in the table and colour the row of houses.

| 1 <sup>st</sup> house = Green | 10 <sup>st</sup> house = Orange |
|-------------------------------|---------------------------------|
| 5 <sup>th</sup> house = Blue  | 6 <sup>th</sup> house = Pink    |
| 8 <sup>th</sup> house = Black | 3 <sup>rd</sup> house = Red     |
| 4 <sup>th</sup> house = White | 9 <sup>th</sup> house = Grey    |
| 7 <sup>th</sup> house = Brown | 2 <sup>nd</sup> house = Purple  |

| Questions | Answers                                                                                                                                        |
|-----------|------------------------------------------------------------------------------------------------------------------------------------------------|
| 17        | (a) summer<br>(b) 30<br>(c) Wednesday<br>(d) 25 <sup>th</sup>                                                                                  |
| 18        | (a) 30 30<br>(b) 16                                                                                                                            |
| 19        | Square: 4 sides, 4 corners Rectangle: 4 sides, 4 corners Semi-circle: 2 sides 2 corners Circle: 1 side, 0 corners Triangle: 3 sides, 3 corners |
|           | 1. green 2. purple 3. red                                                                                                                      |
| 20        | 4. white 5. blue 6. pink                                                                                                                       |
| 20        | 7. brown 8. black 9. grey  10. orange                                                                                                          |
| 21        | (a) 8<br>(b) Goldfish<br>(c) 7<br>(d) 5                                                                                                        |
| 22        | (a) 46c<br>(b) 37c                                                                                                                             |
| 23        | (a) 50c<br>(b) 40c                                                                                                                             |
| 24        | (a) 2<br>(b) 10c                                                                                                                               |
| 25        | No                                                                                                                                             |