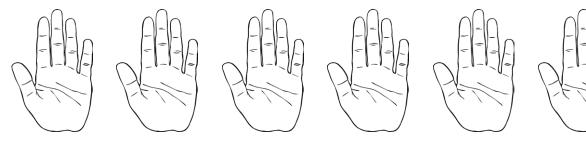

- a) What season is June in? \_\_\_\_\_
- b) How many days are there in June? \_\_\_\_\_
- c) What day is the 20th of June? \_\_\_\_\_
- d) What date is the last Monday in June? \_\_\_\_\_

18. a) How many fingers? \_\_\_\_\_