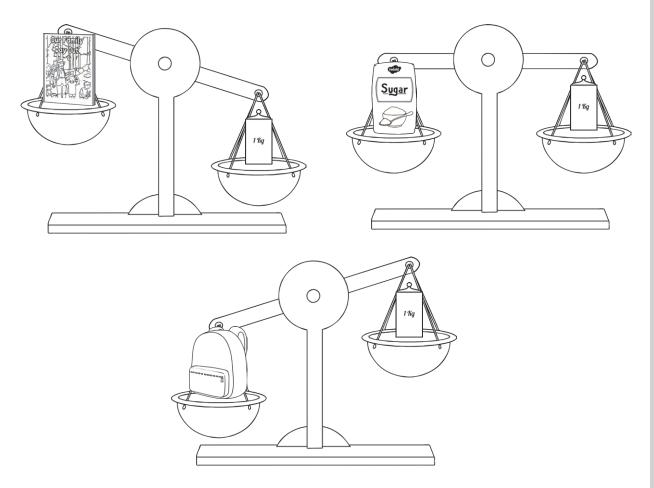

**32.** Look at the scales below.

- a) How much does the bag of sugar weigh? \_\_\_\_\_
- b) Which is lighter, the book or the sugar? \_\_\_\_\_
- c) Which is heavier, the schoolbag or the sugar? \_\_\_\_\_
- **33.** The teacher is booking a bus for the school tour. There are 45 students going on the tour. Each bus can take 10 students. How many buses will they need?