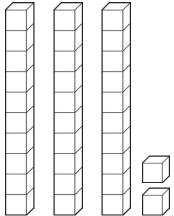

- **8.** α) 45 = \_\_\_\_\_ Tens + \_\_\_\_ Ones (units)
  - b) 32 = \_\_\_\_\_ Tens + \_\_\_\_ Ones (units)
- 9. How many cubes?

- b) \_\_\_\_\_
- **10.** 15 6 = \_\_\_\_\_
- **11.** 25 \_\_\_\_ = 20
- **12.** There are 20 children in Ms Smith's class. Today, there are 7 children absent. How many children are at school today?