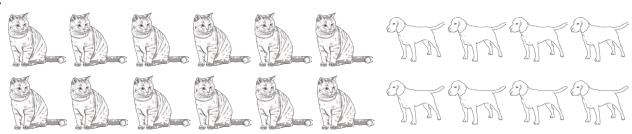

1 5 7 2 3 9 8 4 6 10

**6.** Lucy has 4 markers in her pencil case. Katie has 10 markers in her pencil case. How many more markers does Katie have?

\_\_\_\_

**7**.

There are \_\_\_\_\_ less dogs than cats.