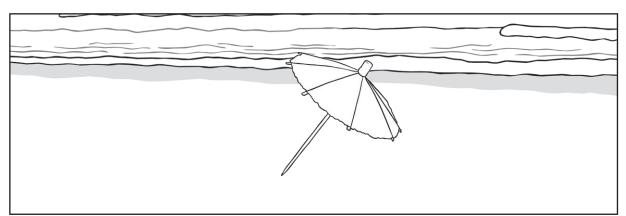

#### **29.** Draw:

- a) a sandcastle on the right hand side of the umbrella;
- b) a bucket on the left side of the umbrella;
- c) a bird on top of the umbrella;
- d) a spade between the bucket and the umbrella.