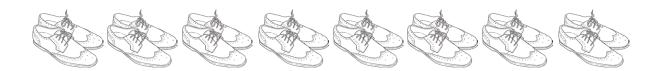

many did she have left?



- **16.** a) There are \_\_\_\_\_ days in a week.
  - b) There are \_\_\_\_\_ months in a year.

total for this page

Page 3 of 12



**17**.

|     | June |      |     |     |     |     |
|-----|------|------|-----|-----|-----|-----|
| Sun | Mon  | Tues | Wed | Thu | Fri | Sat |
|     |      |      |     |     | 1   | 2   |
| 3   | 4    | 5    | 6   | 7   | 8   | 9   |
| 10  | 11   | 12   | 13  | 14  | 15  | 16  |
| 17  | 18   | 19   | 20  | 21  | 22  | 23  |
| 24  | 25   | 26   | 27  | 28  | 29  | 30  |

- a) What season is June in? \_\_\_\_\_
- b) How many days are there in June? \_\_\_\_\_
- c) What day is the 20th of June? \_\_\_\_\_
- d) What date is the last Monday in June? \_\_\_\_\_

18. a) How many fingers? \_\_\_\_\_



b) How many shoes? \_\_\_\_\_







### 19. Complete the table below.

| Shape      | My Drawing | Number of<br>Sides | Number of<br>Corners |
|------------|------------|--------------------|----------------------|
| Square     |            |                    |                      |
| Rectangle  |            |                    |                      |
| Semicircle |            |                    |                      |
| Circle     |            |                    |                      |
| Triangle   |            |                    |                      |

## 20. Follow the instructions in the table and colour the row of houses.

| 1 <sup>st</sup> house = Green | 10 <sup>st</sup> house = Orange |
|-------------------------------|---------------------------------|
| 5 <sup>th</sup> house = Blue  | 6 <sup>th