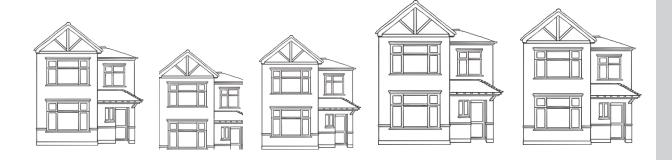

#### 27. Colour half of each amount.

28. Draw an 'A' on the tallest building. Draw a 'B' on the smallest building.