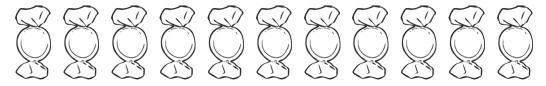

# First Class End of Year Maths Assessment

Answer as many questions as you can below to show all the hard work you did in First Class this year!

1. Counting

How many sweets?

\_\_\_\_

2. Cross out all of the even numbers.