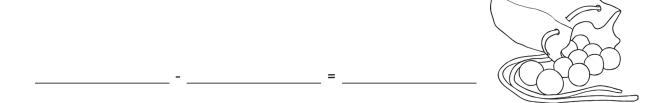

1 5 7 2 3 9 8 4 6 10

**6.** Lucy has 4 markers in her pencil case. Katie has 10 markers in her pencil case. How many more markers does Katie have?

\_\_\_\_

**7**.

There are \_\_\_\_\_ less dogs than cats.