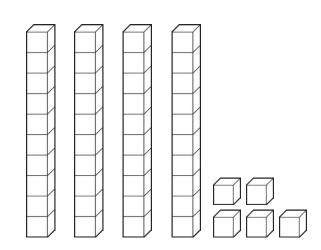

- **8.** α) 45 = \_\_\_\_\_ Tens + \_\_\_\_ Ones (units)
  - b) 32 = \_\_\_\_\_ Tens + \_\_\_\_ Ones (units)
- 9. How many cubes?

- b) \_\_\_\_\_
- **10.** 15 6 = \_\_\_\_\_
- **11.** 25 \_\_\_\_ = 20
- **12.** There are 20 children in Ms Smith's class. Today, there are 7 children absent. How many children are at school today?