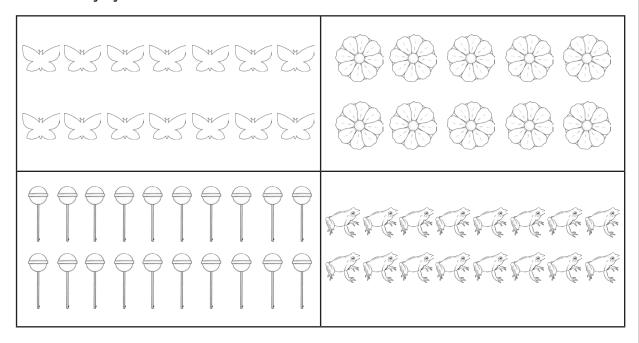

| Questions |      | Answers                                                                                  |                                                                                          |         |       |  |  |
|-----------|------|------------------------------------------------------------------------------------------|------------------------------------------------------------------------------------------|---------|-------|--|--|
| 26        |      |                                                                                          |                                                                                          |         |       |  |  |
|           | Shap | Эе                                                                                       | Faces                                                                                    | Corners | Edges |  |  |
|           |      |                                                                                          | 1                                                                                        | 0       | 0     |  |  |
|           |      |                                                                                          | 6                                                                                        | 8       | 12    |  |  |
|           |      |                                                                                          | 6                                                                                        | 8       | 12    |  |  |
|           |      |                                                                                          | 3                                                                                        | 0       | 2     |  |  |
| '         |      |                                                                                          |                                                                                          |         |       |  |  |
|           | 27   | l                                                                                        | The child has coloured: 7 butterflies, 5 flowers, 10 lollipops, 8 frogs.                 |         |       |  |  |
|           | 28   |                                                                                          | Tallest building marked with (a) smallest building marked with (b)                       |         |       |  |  |
|           | 29   | Chi                                                                                      | Child's illustration reflects instructions                                               |         |       |  |  |
|           | 30   | that                                                                                     | Child appropriately illustrates items that hold less than a litre and more than a litre. |         |       |  |  |
|           | 31   | Child appropriately illustrates items that would be lighter and heavier than themselves. |                                                                                          |         |       |  |  |
|           | 32   | <ul><li>(a) 1kg</li><li>(b) books</li><li>(c) schoolbag</li></ul>                        |                                                                                          |         |       |  |  |
|           | 33   | 5 b                                                                                      | uses                                                                                     |         |       |  |  |