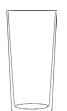

## **Capacity and Volume**

Can you draw a line on each container to show the water level at the correct volume?

half fullnearly fullnearly emptyWhich container has the smallest capacity?Circle one.

Which container has the greatest capacity? **Circle one.** 

## Capacity and Volume Answers

Can you draw a line on each container to show the water level at the correct volume?

half fullnearly fullnearly emptyWhich container has the smallest capacity?Circle one.

Which container has the greatest capacity? **Circle one.** 