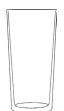

## **Capacity and Volume**

Can you draw a line on each container to show the water level at the correct volume?

half fullnearly fullnearly emptyWhich container has the smallest capacity?Circle one.

Which container has the greatest capacity? **Circle one.** 

Which container has the greatest capacity? **Circle one.** 

Which container has the smallest capacity? Circle one.