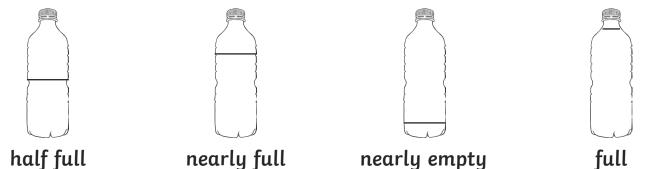

## **Capacity and Volume**

Can you draw a line on each container to show the water level at the correct volume?

half fullnearly fullnearly emptyWhich container has the smallest capacity?Circle one.

Which container has the greatest capacity? **Circle one.** 

## Capacity and Volume Answers

Can you draw a line on each container to show the water level at the correct volume?

half fullnearly fullnearly emptyWhich container has the smallest capacity?Circle one.

Which container has the greatest capacity? **Circle one.** 