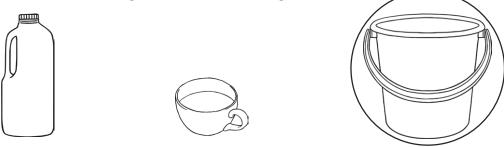

## **Capacity and Volume**

Can you draw a line on each container to show the water level at the correct volume?

half fullnearly fullnearly emptyWhich container has the smallest capacity?Circle one.

Which container has the greatest capacity? **Circle one.** 

Which container has the greatest capacity? **Circle one.** 

Which container has the smallest capacity? Circle one.

## Capacity and Volume Answers

Can you draw a line on each container to show the water level at the correct volume?

half fullnearly fullnearly emptyWhich container has the smallest capacity?Circle one.

Which container has the greatest capacity? **Circle one.** 

Which container has the greatest capacity? Circle one

Which container has the smallest capacity? Circle one.