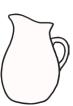

## **Capacity and Volume**

Can you draw a line on each container to show the water level at the correct volume?

half fullnearly fullnearly emptyWhich container has the smallest capacity?Circle one.

Which container has the greatest capacity? **Circle one.** 

Which container has the greatest capacity? **Circle one.** 

Which container has the smallest capacity? Circle one.