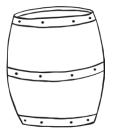

## **Capacity and Volume**

Can you draw a line on each container to show the water level at the correct volume?

half fullnearly fullnearly emptyWhich container has the smallest capacity?Circle one.

Which container has the greatest capacity? **Circle one.** 

Which container has the greatest capacity? **Circle one.** 

Which container has the smallest capacity? Circle one.

## Capacity and Volume Answers

Can you draw a line on each container to show the water level at the correct volume?

half fullnearly fullnearly emptyWhich container has the smallest capacity?Circle one.

Which container has the greatest capacity? **Circle one.** 

Which container has the greatest capacity? Circle one

Which container has the smallest capacity? Circle one.