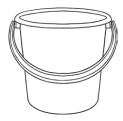

## **Capacity and Volume**

Can you draw a line on each container to show the water level at the correct volume?

half fullnearly fullnearly emptyWhich container has the smallest capacity?Circle one.

Which container has the greatest capacity? **Circle one.** 

Which container has the greatest capacity? **Circle one.** 

Which container has the smallest capacity? Circle one.

## Capacity and Volume Answers

Can you draw a line on each container to show the water level at the correct volume?

half fullnearly fullnearly emptyWhich container has the smallest capacity?Circle one.

Which container has the greatest capacity? **Circle one.** 

Which container has the greatest capacity? Circle one

Which container has the smallest capacity? Circle one.