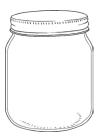

## **Capacity and Volume**

Can you draw a line on each container to show the water level at the correct volume?

half fullnearly fullnearly emptyWhich container has the smallest capacity?Circle one.

Which container has the greatest capacity? **Circle one.** 

Which container has the greatest capacity? **Circle one.** 

Which container has the smallest capacity? Circle one.