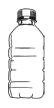

## **Capacity and Volume**

Can you draw a line on each container to show the water level at the correct volume?

half fullnearly fullnearly emptyWhich container has the smallest capacity?Circle one.

Which container has the greatest capacity? **Circle one.** 

Which container has the greatest capacity? **Circle one.** 

Which container has the smallest capacity? Circle one.