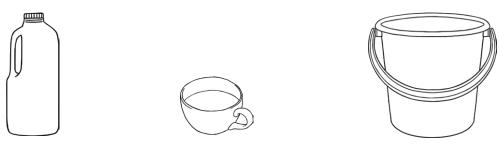

## **Capacity and Volume**

Can you draw a line on each container to show the water level at the correct volume?

half fullnearly fullnearly emptyWhich container has the smallest capacity?Circle one.

Which container has the greatest capacity? **Circle one.** 

Which container has the greatest capacity? **Circle one.** 

Which container has the smallest capacity? Circle one.