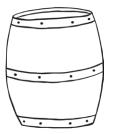

## **Capacity and Volume**

Can you draw a line on each container to show the water level at the correct volume?

half fullnearly fullnearly emptyWhich container has the smallest capacity?Circle one.

Which container has the greatest capacity? **Circle one.** 

Which container has the greatest capacity? **Circle one.** 

Which container has the smallest capacity? Circle one.