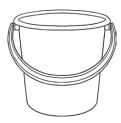

## **Capacity and Volume**

Can you draw a line on each container to show the water level at the correct volume?

half fullnearly fullnearly emptyWhich container has the smallest capacity?Circle one.

Which container has the greatest capacity? **Circle one.** 

Which container has the greatest capacity? **Circle one.** 

Which container has the smallest capacity? Circle one.