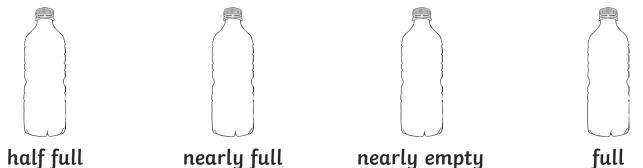

## **Capacity and Volume**

Can you draw a line on each container to show the water level at the correct volume?

half fullnearly fullnearly emptyWhich container has the smallest capacity?Circle one.

Which container has the greatest capacity? **Circle one.** 